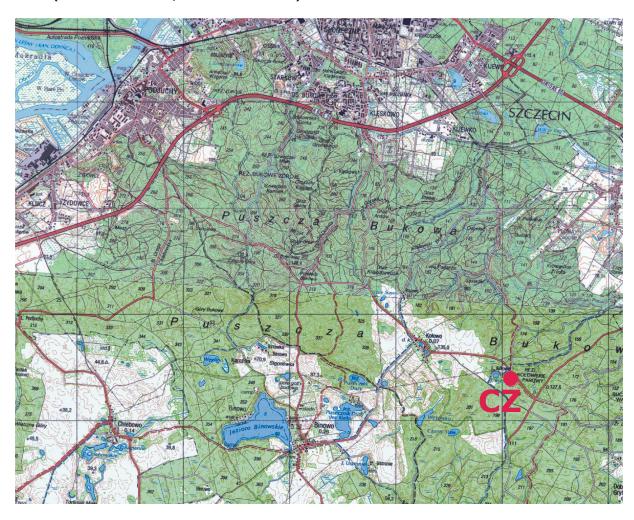

# **BULLETIN No. 1**

### 1. ORGANIZER

Stargardzki Klub Orientacji "15 Południk" ul. Portowa 3 73-110 Stargard Szczeciński

# 2. DATE OF COMPETITION

18-19 October 2014

# 3. EVENT CENTER (CZ)

Kołowo – county Gryfino (N 53° 19.306', E 14° 42.348')



#### 4. ORGANIZING COMMITTEE

Event Director: Hubert Świerczyński Main Referre: Bartłomiej Mazan Course Setter: Bartłomiej Mazan Start Referee: Marcin Hoffmann Finish Referee: Hubert Świerczyński

Operate of SportIdent : Hubert Świerczyński

#### 5. PROGRAMME

#### 17. October (Friday):

19:00 – Accompanying Event: Szczecińska Dobranocka 4 (Dedicated bulletin – website bno.szczecin.pl)

#### 18. October (Saturday):

From 8:00 – Registration in Event Center 11:00 – start classic distance

#### 19. October (Sunday):

From 8:00 – Open Event Center 10:00 – start classic distance 15:00 – Price giving Cremony In Event Center

#### 6. CATEGORIES

K10N, K12, K14, K16, K18, K20, K21E, K21A, K35, K40, K45, K50, K55, K60, K65+
M10N, M12, M14, M16, M18, M20, M21E, M21A, M35, M40, M45, M50, M55, M60,