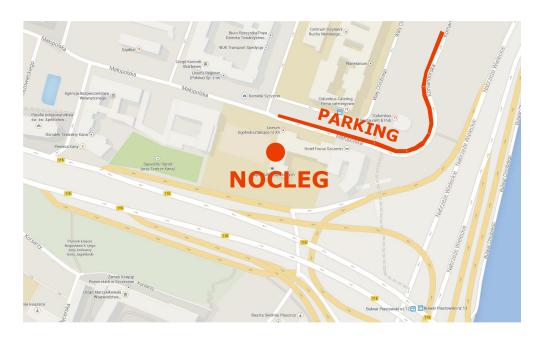

#### 12. ACCOMMODATION

The Organizar provides paid possibility of accommodation at the school in Szczecin (Małopolska 22 Street, the coordinates N 53° 25.670′, E 14° 33.750′) in terms of interest. You must have your own sleeping bag and mattress. The cost of accomodation is 10 PLN per person per night. The desire to Take advantage of the accomodation should be indicated In the application form and pay with entry fee. The School is located in the center of city, away from the Event Center is about 20km.