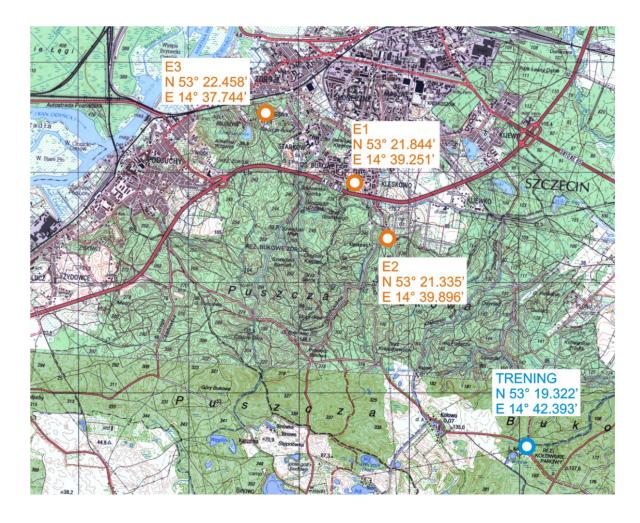

#### 3. RACE OFFICE

The Race Office will be located every day in the Event Center (E1,E2,E3).

# 14. October (Friday):

From 5:00 p.m. – registration in Event Center (E1) 7:00 p.m. – sprint

# 15. October (Saturday):

From 8:00 a.m. – registration in Event Center (E2)

11:00 a.m. - start classic distance

# 16. October (Sunday):

From 8:00 - registration in Event Center (E3)

10:00 a.m. - start classic distance

2 p.m. – price giving Cremony In Event Center (E3)

# 13. TRAINING

There is a possibility of training on Friday (14. October) from 10:00 a.m. to Saturday (15. October) to 7:00 a.m. on the map, "Leśniczówka Kołowo N" - cost 10 PLN per map. Points in the field will be labeled with